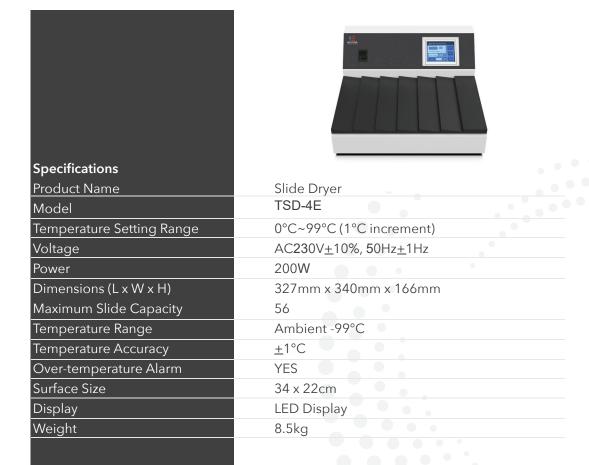

## Slide Dryer TSD-4E

The Thermoline Slide Dyer is a High Capacity Slide Dryer with Advanced Controls. The extra-large capacity and angled slide storage area will make it an essential part of your histology workflow. The easy to use touch screen interface allows for accurate temperature control for ideal slide preparation.

## **Features**

- 56 slide capacity (conventional slides): 7 blocks and 8 slides on each block.
- High-definition touch screen and user-friendly interface for intuitive operation.
- Microprocessor controlled device with precise temperature performance that can keep the temperature accuracy within 1°C.
- Advanced safety over-temperature protection that shuts off the devices when the temperatures is over 70°C.
- A nonvolatile memory retains the last temperature set point even after powering off.
- Timer and alarm reminder.
- Auto turn-on/ turn-off function eliminates wait time.